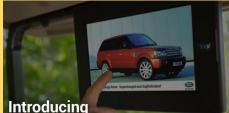

#### \$1,500 FULL SCREEN ADS + PANEL OR BANNER AD

Your ad is triggered "on" when exiting the tee of a hole and shown for 15 seconds. Your smaller ad (Panel or Banner) will show during the entire hole. Par 5 and 4 holes as available. Includes 4 green fees w/cart (\$296 value).