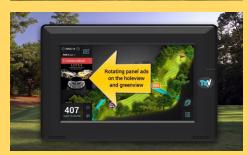

#### \$700 PANEL ADS

Your ads are shown on the left side of the screen after the golfer's position 'clears.' Multiple ads are rotated in a loop changing every 10 seconds. Exposure is during entire hole.

#### \$500 BANNER SCREEN ADS

You will see these on top of the Message List screen, on the bottom of Pro Tips screen and on the top of the Scorecard screen. Exposure is during entire hole.