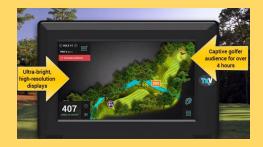

## GPS Advertising (April 1– October 31)

New this Spring: 10.1" touch screen monitors

- GPS Systems on all 72 golf carts. These carts account for 90% of the 23,000 rounds of golf at Steeple Chase each year.
- Over 20,000 viewers in a direct and relaxed medium.
- The GPS screens are 10.1" color HD touch units mounted in the golfers' vision from the roof of the cart.
- Your message is viewed from April through October.

#### \$700 PANEL ADS

Your ads are shown on the left side of the screen after the golfer's position 'clears.' Multiple ads are rotated in a loop changing every 10 seconds. Exposure is during entire hole.

#### \$500 BANNER SCREEN ADS

You will see these on top of the Message List screen, on the bottom of Pro Tips screen and on the top of the Scorecard screen. Exposure is during entire hole.