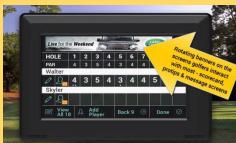

## GPS Advertising (April 1– October 31)

New this Spring: 10.1" touch screen monitors

- GPS Systems on all 72 golf carts. These carts account for 90% of the 23,000 rounds of golf at Steeple Chase each year.
- Over 20,000 viewers in a direct and relaxed medium.
- The GPS screens are 10.1" color HD touch units mounted in the golfers' vision from the roof of the cart.
- Your message is viewed from April through October.

#### \$700 PANEL ADS

Your ads are shown on the left side of the screen after the golfer's position 'clears.' Multiple ads are rotated in a loop changing every 10 seconds. Exposure is during entire hole.

#### \$500 BANNER SCREEN ADS

You will see these on top of the Message List screen, on the bottom of Pro Tips screen and on the top of the Scorecard screen. Exposure is during entire hole.